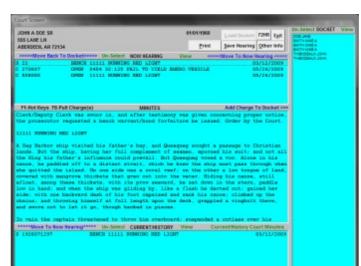

## Dreaming of a computer based Docket?

- \* Highly interactive court docket.
- \* Quick-Court enables the viewing of a full day's docket.
- \* Complete defendants history
- \* Allows for the effortless transfer of multiple
- tickets/charges between workspaces.
- \* Customized court minutes by using the hot-keys table.
- \* This fully interactive docket allows you to run court as quickly and confidently as possible.